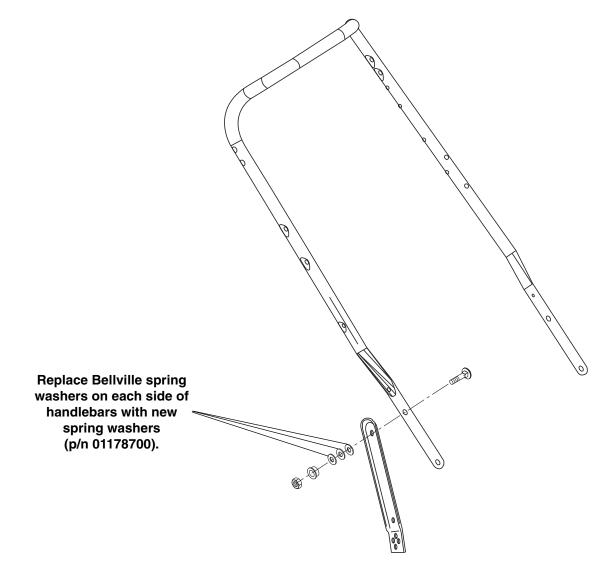

Recently the Ariens company received a batch of faulty Bellville spring washers (p/n 01178700). The faulty washers may have been placed on the Classic LM Series mowers, listed above. Due to the incorrect spring properties of the faulty washers the handlebar height adjuster links may be loose. The faulty parts have been purged from Ariens stock and good parts are now being used in production.

Dealers should check the spring force on the handlebar height adjuster links on all unsold units before putting those units into service. If the links are loose, replace the spring washers (p/n 01178700) with new parts. Dealers should perform the same check whenever one of the above-listed units is being serviced and replace washers if necessary.